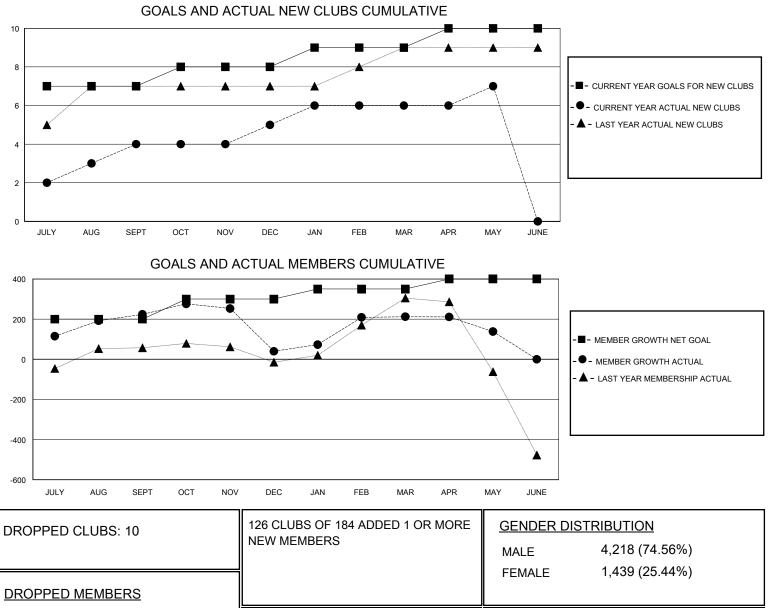

## MONTHLY MEMBERSHIP PROGRESS REPORT

District 324A1

Results as of: 5/31/2020

| GMT:                  |               |           |               |                       |                        |                         | GMT CA                                             |
|-----------------------|---------------|-----------|---------------|-----------------------|------------------------|-------------------------|----------------------------------------------------|
| Clubs                 |               |           |               | Members               |                        |                         |                                                    |
| RESULTS FOR 2019-2020 |               |           |               | RESULTS FOR 2019-2020 |                        |                         |                                                    |
| QUARTER               | NEW CLUB GOAL | NEW CLUBS | DROPPED CLUBS | QUARTER               | BER GROWTH NET<br>GOAL | MEMBER GROWTH<br>ACTUAL | DROPPED<br>MEMBERS ACTUAL<br>(including transfers) |
| JULY/AUG/SEPT         | 7             | 4         | 1             | JULY/AUG/SEPT         | 200                    | 369                     | 133                                                |
| OCT/NOV/DEC           | 1             | 1         | 7             | OCT/NOV/DEC           | 100                    | 159                     | 336                                                |
| JAN/FEB/MAR           | 1             | 1         | 2             | JAN/FEB/MAR           | 50                     | 293                     | 85                                                 |
| APR/MAY/JUNE          | 1             | 1         | 0             | APR/MAY/JUNE          | 50                     | 69                      | 132                                                |